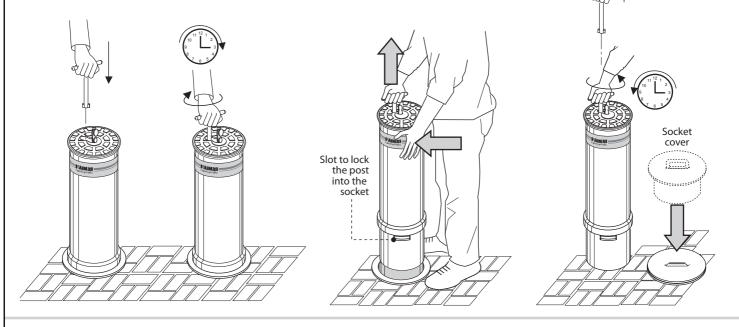

### **RELEASING OPERATIONS AND REMOVAL OF THE POST**

#### Removal of the post:

- Insert the specially shaped spanner into the lock under the post cover.
- To release and remove the post, turn the spanner clockwise and lift the post out of the socket.
- Let the post stand and remove the spanner by turning it anti-clockwise.
- Cover the socket by means of the lid provided with the equipment.

Setting the post back: carry out the previous operations in the back sequence: insert the spanner, turn it **clockwise** and put the post back into the socket, then **lock it** in position and **remove the spanner** by turning it **anti-clockwise**.