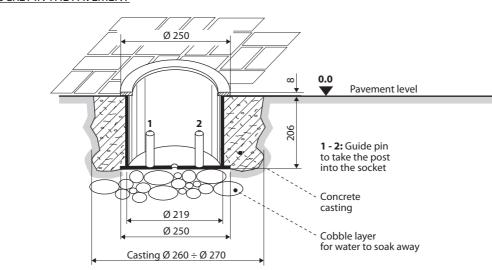

## FIXING THE SOCKET IN THE PAVEMENT

**OVERALL DIMENSIONS** Post thickness Post Post diameter height Post finish (mm) (mm) (mm) 200 500 4 RAL 7016 Anthracite Grey шШ Ø 250 500 Ø 200 Ø 250 214 P 214 GB Post Socket Socket cover meccanica INSTRUCTIONS FOR THE INSTALLATION AND REMOVAL Drw. N. 4896 OF VIMARI 2316 REMOVABLE MANUAL POST